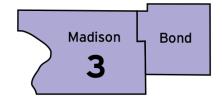

## THIRD CIRCUIT

Fifth District

Circuit Population: 282,584

At-large: 5

Resident: 4 (Subcircuits enacted Dec. 2022) Bond: 1 Madison: 3

Statutory Associate: 10

Permissive Associate: 3