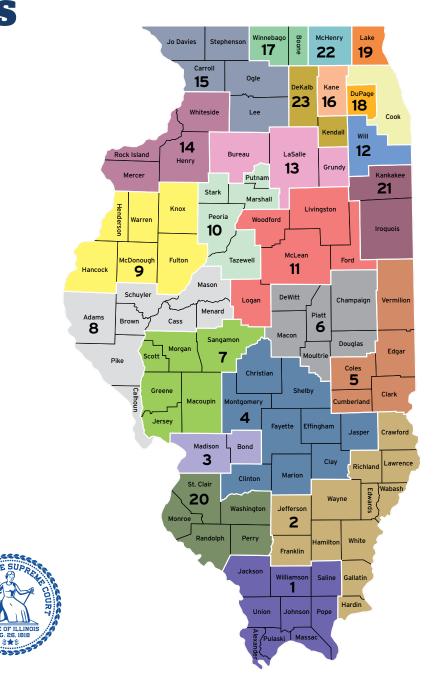

### FIRST CIRCUIT

**Fifth District** 

#### Circuit Population: 202,812

At-large: 3

Resident: 11 Alexander: 1 Saline: 1 Jackson: 2 Union: 1 Johnson: 1 Williamson: 2 Massac: 1 Pope: 1 Pulaski: 1

Statutory Associate: 7 (minus 1 upon vacancy)

**Total Judgeships: 21 3** JUDICIAL ALLOCATION BY CIRCUIT