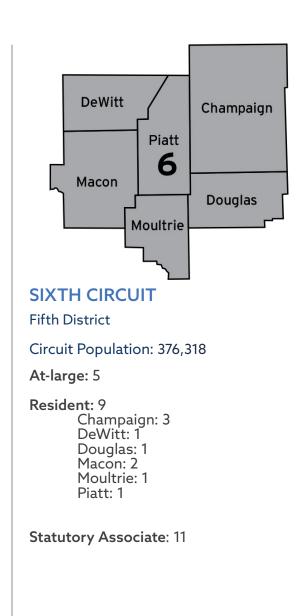

### TENTH CIRCUIT

Third District

Circuit Population: 335,952

At-large: 4

Resident: 6 Marshall: 1 Peoria: 2 Putnam: 1 Stark: 1 Tazewell: 1

Statutory Associate: 11

**Total Judgeships: 21 6** JUDICIAL ALLOCATION BY CIRCUIT