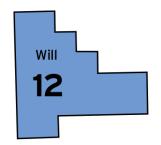

#### THIRTEETH CIRCUIT

Third District

Circuit Population: 195,435

At-large: 3

Resident: 5 Bureau: 1 Grundy: 2 LaSalle: 2

Statutory Associate: 6

**Total Judgeships: 14** 7 JUDICIAL ALLOCATION BY CIRCUIT

FOURTEENTH CIRCUIT