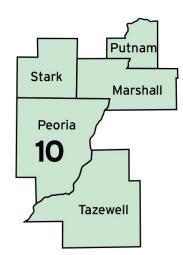

### TENTH CIRCUIT

Third District

Circuit Population: 335,952

At-large: 4

Resident: 6 Marshall: 1 Peoria: 2 Putnam: 1 Stark: 1 Tazewell: 1

Statutory Associate: 11

**Total Judgeships: 21 6** JUDICIAL ALLOCATION BY CIRCUIT