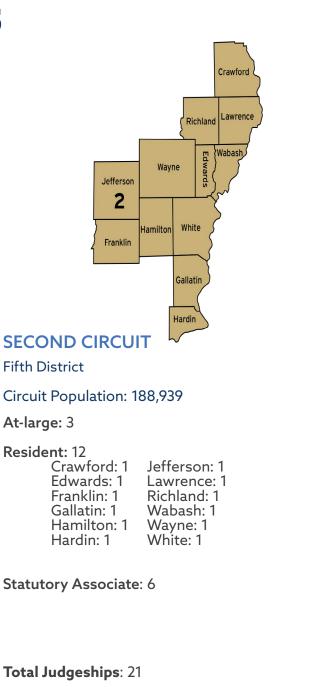

### FIFTH CIRCUIT

Fifth District

Circuit Population: 163,822

#### At-large: 4

Resident: 8 Clark: 1 Coles: 2 Cumberland: 1 Edgar: 1 Vermilion: 3

**Statutory Associate:** 5 (minus 3 upon vacancy)

Permissive Associate: 1

Total Judgeships: 18