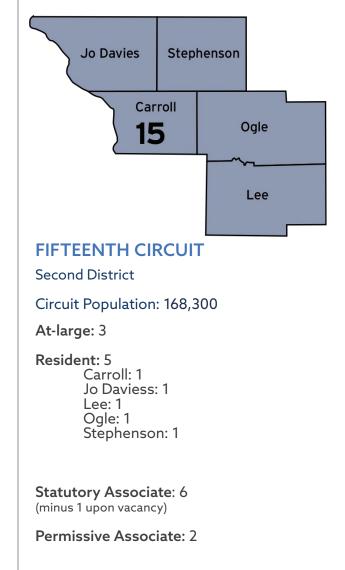

#### SIXTEENTH CIRCUIT

Second District

Circuit Population: 516,522

At-large: 6

Resident: 0

Resident/Subcircuit: 8 First: 2 Second: 2 Third: 2 Fourth: 2

Statutory Associate: 16

Permissive Associate: 1