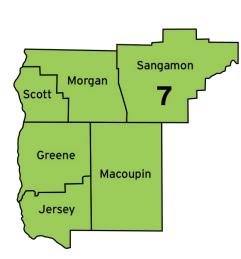

### SEVENTH CIRCUIT

Fourth District

#### Circuit Population: 312,671

At-large: 5

Resident: 7 Greene: 1 Jersey: 1 Macoupin: 1 Morgan: 1 Sangamon: 2 Scott: 1

Statutory Associate: 10 (minus 1 upon vacancy)

**Total Judgeships: 22 5** JUDICIAL ALLOCATION BY CIRCUIT