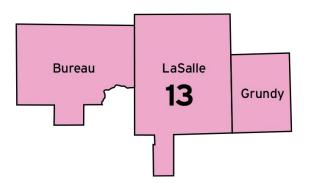

#### THIRTEETH CIRCUIT

Third District

Circuit Population: 195,435

At-large: 3

Resident: 5 Bureau: 1 Grundy: 2 LaSalle: 2

Statutory Associate: 6

**Total Judgeships: 14** 7 JUDICIAL ALLOCATION BY CIRCUIT

FOURTEENTH CIRCUIT