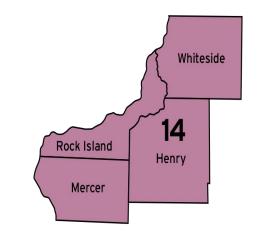

#### Third District

Circuit Population: 265,346

At-large: 4

Resident: 8 Henry: 2 Mercer: 1 Rock Island: 3 Whiteside: 2

Statutory Associate: 8

Permissive Associate: 2

Total Judgeships: 22