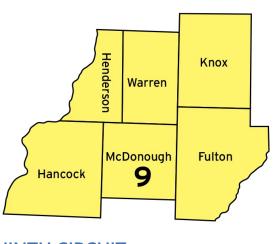

### NINTH CIRCUIT Third District

Circuit Population: 151,656

At-large: 3

Resident: 7 Fulton: 2 Hancock: 1 Henderson: 1 Knox: 1 McDonough: 1 Warren: 1

Statutory Associate: 4