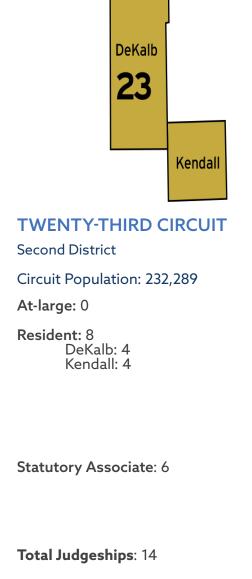

Lake 19

### NINETEENTH CIRCUIT

Second District

Circuit Population: 714,342

At-large: 3

Resident: 1

Resident/Subcircuit: 11 (Additional subciruits effective Dec. 2022) First: 2 Fourth: 2 Second: 2 Fifth: 2 Third: 2 Sixth: 1

Statutory Associate: 21

Permissive Associate: 4

**Total Judgeships: 40** 9 JUDICIAL ALLOCATION BY CIRCUIT





Circuit Population: 134,579

At-large: 4

Resident: 3 Iroquois: 1 Kankakee: 2

Statutory Associate: 4 (minus 1 upon vacancy)

Permissive Associate: 1



#### **TWENTY-SECOND CIRCUIT**

Second District

Circuit Population: 310,229

At-large: 3

Resident: 1 (Shall not be a subcircuit)

Resident/Subcircuit: 4 First: 1 Second: 1 Third: 1 Fourth: 1

Statutory Associate: 9

Permissive Associate: 1

**Total Judgeships: 18** 10 JUDICIAL ALLOCATION BY CIRCUIT





### CIRCUIT COURT OF COOK COUNTY

**First District** 

Circuit Population: 5,275,541

At-large: 94

Resident: 3 (Awaiting conversion to subcircuits)

Resident/Subcircuit: 164 First: 11 Seventh: 10 Second: 11 Eighth: 11 Third: 12 Ninth: 11 Fourth: 11 Tenth: 11 Fifth: 11 Eleventh: 11 Sixth: 11 Twelfth: 11 Statutory Associate: 128

Thirteenth: 11 Fourteenth: 11 Fifteenth: 10

Permissive Associate: 20