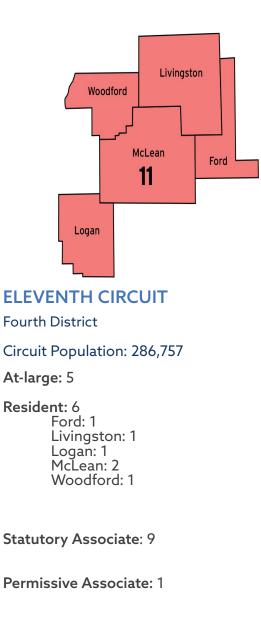

Total Judgeships: 21

TWELFTH CIRCUIT Third District Circuit Population: 696,355 At-large: 4 Resident: 2 Resident/Subcircuit: 10 First: 2 Second: 2 Third: 2 Fourth: 2 Fifth: 2 Statutory Associate: 20

Permissive Associate: 2