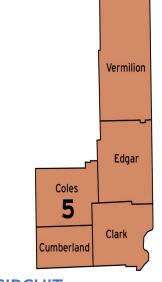

### FIFTH CIRCUIT

Fifth District

Circuit Population: 163,822

#### At-large: 4

Resident: 8 Clark: 1 Coles: 2 Cumberland: 1 Edgar: 1 Vermilion: 3

**Statutory Associate:** 5 (minus 3 upon vacancy)

Permissive Associate: 1

Total Judgeships: 18