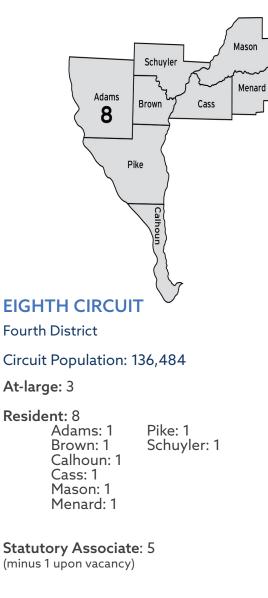

### FOURTH CIRCUIT

#### **Fifth District**

#### Circuit Population: 236,669

At-large: 3

Resident: 9 Christian: 1 Marion: 1 Clay: 1 Montgomery: 1 Clinton: 1 Shelby: 1 Effingham: 1 Fayette: 1 Jasper: 1

Statutory Associate: 7

**Total Judgeships: 19 4** JUDICIAL ALLOCATION BY CIRCUIT