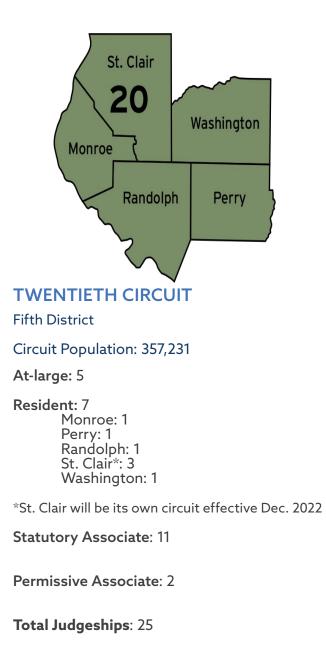

#### **TWENTY-SECOND CIRCUIT**

Second District

Circuit Population: 310,229

At-large: 3

Resident: 1 (Shall not be a subcircuit)

Resident/Subcircuit: 4 First: 1 Second: 1 Third: 1 Fourth: 1

Statutory Associate: 9

Permissive Associate: 1

**Total Judgeships: 18** 10 JUDICIAL ALLOCATION BY CIRCUIT