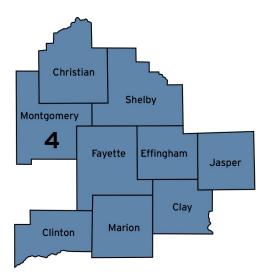

### FOURTH CIRCUIT

#### **Fifth District**

#### Circuit Population: 236,669

At-large: 3

Resident: 9 Christian: 1 Marion: 1 Clay: 1 Montgomery: 1 Clinton: 1 Shelby: 1 Effingham: 1 Fayette: 1 Jasper: 1

Statutory Associate: 7

**Total Judgeships: 19 4** JUDICIAL ALLOCATION BY CIRCUIT